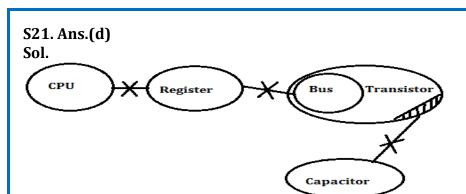

## S20. Ans.(c)

Sol.

S22. Ans.(b) Sol.

**S23.** Ans.(b)

S24. Ans.(c) Sol.

S25. Ans. (a)