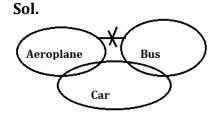

| J      | Rewari  |
| 2     | N      | Jaipur  |
| 1     | L      | Agra    |



S1. Ans.(a)

S2. Ans.(d)

S3. Ans.(c)

**S4.** Ans.(e)

**S5.** Ans.(b)



## **Solutions (6-10):**



S6. Ans.(a)

**S7. Ans.(b)** 

S8. Ans.(d)

**S9. Ans.(b)** 

S10. Ans.(c)





S11. Ans.(d)

S12. Ans.(d)

S13. Ans.(d)

## **Solutions (14-15):**



S14. Ans.(e)

S15. Ans.(c)

## S16. Ans.(b)

**Sol.** Condition (i) and (iii) is applied = URGFAL -  $\mu27\mu$ 

#### S17. Ans.(d)

Sol. Condition (ii) and (iv) is applied = MOPSBI - %@%6%8

#### \$18. Ans.(a)

**Sol.** Condition (ii) and (v) is applied = PUQEIA-  $\mu$ %13&@

#### S19. Ans.(e)

**Sol.** Condition (iii) and (v) is applied = GBRFOL-827#\$8

## S20. Ans.(c)

Sol.





S22. Ans.(b) Sol.



**S23.** Ans.(b)



S24. Ans.(c) Sol.



S25. Ans. (a)





## **Solutions (26-30):**

Let us understand the logic behind it-

- \* In Step-1, one is added in each even digit and three is subtracted in each odd digit of the input.
- \* In Step-2, All the numbers of step-1 arranged in descending order from left to right.
- \* In Step-3, Digits of the number are subtracted with in the number which are obtained in step-2.
- \* In Step-4, two is multiply by each odd digit and three is multiply by each even digit which are obtained in step-3.

#### Input: 86 17 57 26 65 43 72

Step I: 87 14 54 27 62 40 73 Step II: 87 73 62 54 40 27 14

Step III: 1 4 4 1 4 5 3

Step IV: 2 12 12 2 12 10 6

S26. Ans.(a)

S27. Ans.(b)

S28. Ans.(c)

S29. Ans.(a)

S30. Ans.(e)

## **Solutions (31-35):**

| Box | Colour |
|-----|--------|
| G   | Red    |
| В   | Orange |