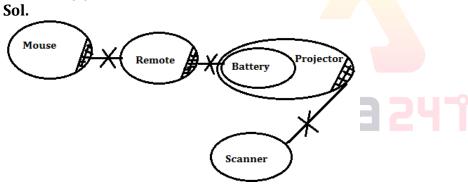

| 4     | M      | Gurgaon |
| 3     | J      | Rewari  |
| 2     | N      | Jaipur  |
| 1     | L      | Agra    |



S1. Ans.(a)

S2. Ans.(d)

S3. Ans.(c)

**S4.** Ans.(e)

**S5.** Ans.(b)



## **Solutions (6-10):**



S6. Ans.(a)

**S7. Ans.(b)** 

S8. Ans.(d)

**S9. Ans.(b)** 

S10. Ans.(c)





S11. Ans.(d)

S12. Ans.(d)

S13. Ans.(d)

## **Solutions (14-15):**



S14. Ans.(e)

S15. Ans.(c)

## S16. Ans.(b)

**Sol.** Condition (i) and (iii) is applied = URGFAL -  $\mu27\mu$ 

#### S17. Ans.(d)

Sol. Condition (ii) and (iv) is applied = MOPSBI - %@%6%8

#### \$18. Ans.(a)

**Sol.** Condition (ii) and (v) is applied = PUQEIA-  $\mu$ %13&@

#### S19. Ans.(e)

**Sol.** Condition (iii) and (v) is applied = GBRFOL-827#\$8

## S20. Ans.(c)

Sol.





S22. Ans.(b) Sol.



**S23.** Ans.(b)



S24. Ans.(c) Sol.



S25. Ans. (a)





## **Solutions (26-30):**

Let us understand the logic behind it-

- \* In Step-1, one is added in each even digit and three is subtracted in each odd digit of the input.
- \* In Step-2, All the numbers of step-1 arranged in descending order from left to right.
- \* In Step-3, Digits of the number are subtracted with in the number which are obtained in step-2.
- \* In Step-4, two is multiply by each odd digit and three is multiply by each even digit which are obtained in step-3.

#### Input: 86 17 57 26 65 43 72

Step I: 87 14 54 27 62 40 73 Step II: 87 73 62 54 40 27 14

Step III: 1 4 4 1 4 5 3

Step IV: 2 12 12 2 12 10 6

S26. Ans.(a)

S27. Ans.(b)

S28. Ans.(c)

S29. Ans.(a)

S30. Ans.(e)

## **Solutions (31-35):**

| Box | Colour |
|-----|-----