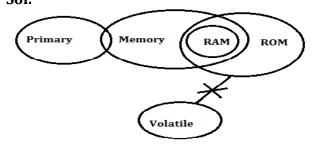

## S16. Ans.(b)

**Sol.** Condition (i) and (iii) is applied = URGFAL -  $\mu27\mu$ 