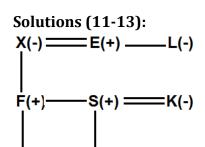

## **Solutions (6-10):**

S6. Ans.(a)

**S7. Ans.(b)** 

S8. Ans.(d)

**S9. Ans.(b)** 

S10. Ans.(c)

S11. Ans.(d)

S12. Ans.(d)