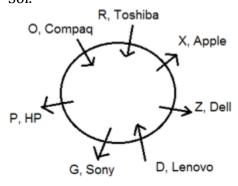

## Directions (1-5): Study the following information carefully and answer the question given below-

Seven friends i.e. G, R, D, O, X, P and Z have seated around a circular table. Some are facing towards centre and some are facing outside. They have different branded laptop i.e. Sony, Lenovo, Dell, HP, Apple, Toshiba and Compaq. O faces the same direction as R. The one who has Toshiba laptop sits immediate left to X who does not face inside. P sits 2<sup>nd</sup> right of R. G sits 3<sup>rd</sup> right of X who has Apple. G has Sony laptop. Z sits 2<sup>nd</sup> left of the one who has Sony laptop. The one who has Sony laptop faces outside. D sits 2<sup>nd</sup> left of P who has HP laptop. D does not have Toshiba laptop. The one who likes Compaq sits immediate right of R. The one who has Dell is an immediate neighbor of X and sits immediate right of the one who has Lenovo. X faces the same direction as Z faces.

| ( | <b>)</b> 1. | Who | amon | g the | follo | wing | sits | imme | diate | right | of the | one | who | has | Dell? |
|---|-------------|-----|------|-------|-------|------|------|------|-------|-------|--------|-----|-----|-----|-------|
| _ | c. — :      |     |      |       |       |      |      |      |       |       |        |     |     |     |       |

- (a) R
- (b) 0
- (c) G
- (d) Z
- (e) D

Q2. How many friends sit between D and O, when counted from right of O?

- (a) One
- (b) Two
- (c) Three
- (d) Four
- (e) None of these

Q3. Who among the following has Dell laptop?

- (a) R
- (b) 0
- (c) X
- (d) Z
- (e) D

Q4. Who among the following sits 2<sup>nd</sup> left of the one who has Dell?

- (a) R
- (b) 0
- (c) X
- (d) Z
- (e) D

Q5. D has which branded laptop?

- (a) Lenovo
- (b) Sony
- (c) Dell

- (d) Toshiba
- (e) None of these