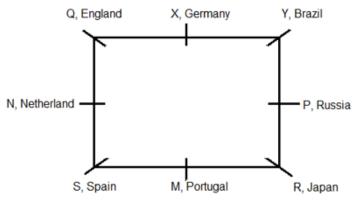

## Directions (6-10): Study the following information carefully and answer the given questions.

Eight footballers P, S, R, X, Y, M, N and Q are sitting around a square table facing the centre in such a way that four of them sit at four corners while four sits at the middle of each side. Each of them is from different countries viz. Portugal, Spain, Netherland, England, Germany, Brazil, Russia, Japan but not necessarily in same order. The person from Netherland sits opposite to P. The one who is from Germany doesn't sit at any of the four corners. Only two persons sit between X and S. M sits second to the left of P, who is from Russia. The footballers from England and Japan sit diagonally opposite to each other. Y is not an immediate neighbour of M, who is from Portugal. N, does not sit at any of the corners and sits second to the right of X. N is not an immediate neighbour of R. Q sits second to left of S. Y is not an immediate neighbour of N. R is not from England. The footballer from Spain is not an immediate neighbour of P and Q. M sits at the middle of one of the sides of the table.

| Q6. Who among | the following is an ir | nmediate neighbour | of the persons f | rom Portugal and |
|---------------|------------------------|--------------------|------------------|------------------|
| Netherland?   |                        |                    |                  |                  |

- (a) S
- (b) R
- (c) Y
- (d) X
- (e) None of these
- Q7. How many persons sit between X and the person from Spain when counted anticlockwise direction from X?
- (a) None
- (b) One
- (c) Two
- (d) Three
- (e) Four
- Q8. Who among the following sits fifth to the right of R?
- (a) X
- (b) M
- (c) P
- (d) Y
- (e) N
- Q9. What is the position of Q with respect to the person from Russia?
- (a) Third to the left
- (b) Immediate right
- (c) Second to the right
- (d) Third to the right

- (e) Immediate left
- Q10. Who among the following are the immediate neighbours of Y?
- (a) Y and M
- (b) Q and R
- (c) X and M
- (d) X and P
- (e) None of these