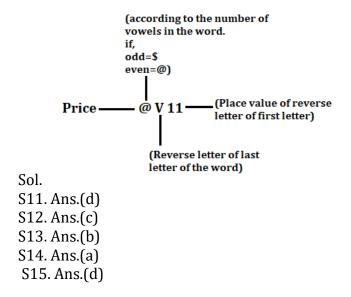

In a certain code language,

'Goa Price Song' is written as '@Z20 \$T8 @V11'

'Movie Enemy Live' is written as '@V15 @B22 \$V14'

'Travel Forest Duster' is written as '@07 @G21 @I23'

- 011. What is the code of 'Childhood'?
- (a) \$V24
- (b) @U21
- (c) @W23
- (d) \$W24
- (e) None of these
- Q12. What is the code for 'Evolution'?
- (a) @M22
- (b) @N5
- (c) \$M22
- (d) \$N5
- (e) None of these
- Q13. What is the code for 'Logical'?
- (a) \$L15
- (b) \$015
- (c) @L15
- (d) @015
- (e) None of these
- Q14. What is the code for 'Uncivilized'?
- (a) \$W6
- (b) @W6
- (c) D6
- (d) @D6
- (e) None of these
- Q15. What is the code for 'Surplus?
- (a) \$S8
- (b) \$H8
- (c) @S8
- (d) @H8
- (e) None of these

For any Banking/Insurance exam Assistance, Give a Missed call @ 01141183264